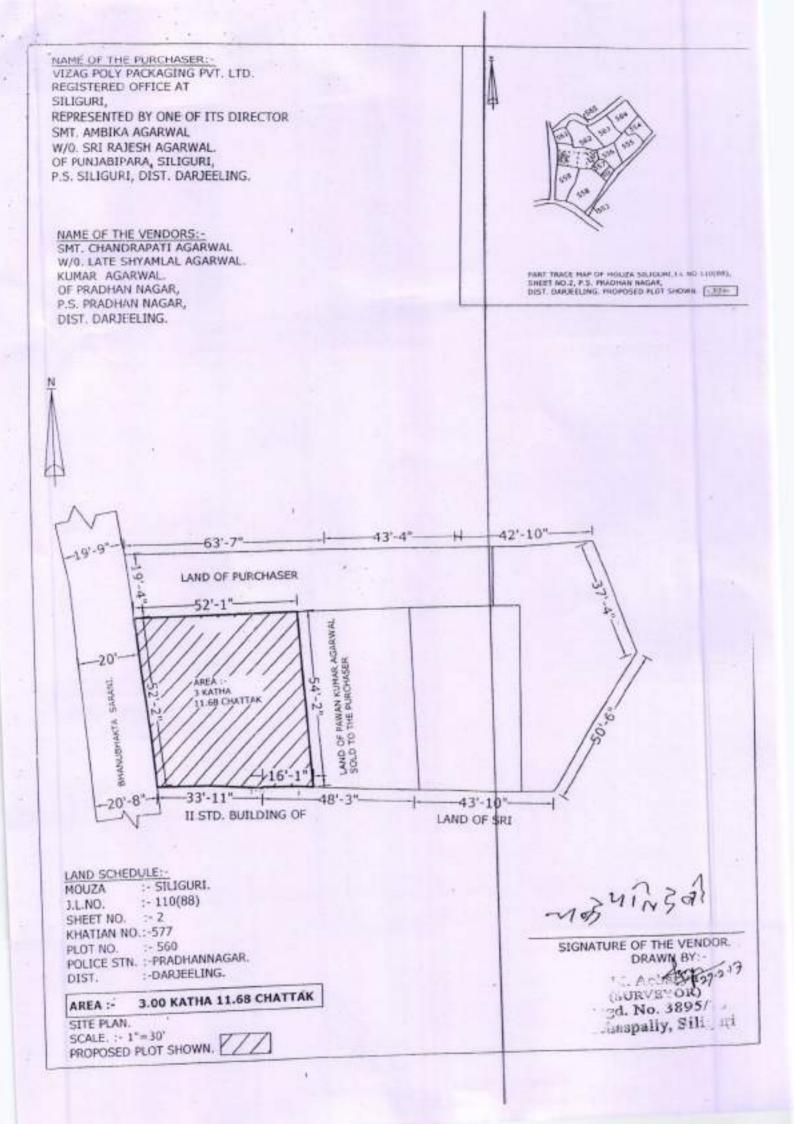

# SCHEDULE OF THE SOLD LAND ABOVE REFERRED TO :

ALL that piece or parcel of Vacant homestead land measuring 03 (Three) Kathas 11.68 chatak appertaining to and forming part of RS Plot No. 560, recorded in RS Khatian No. 577, J.L.No. 110 situate at Mouza Siliguri. Pargana Baikunthapur, Post Office & Police-Station Pradhan Nagar, District Darjeeling being Holding No. 6/624/B within Ward no. III of Siliguri Municipal Corporation, Siliguri. The proportional rent for the demised Plot of land is payable to the landlord, the State of West Bengal represented through B.L &.L.R.O. Siliguri and described and delineated in the map marked with red border annexed herewith forming part of these presents. Land Use ROR Bastu and Proposed Bastu.

-contd ..-

-07-

The said plot of land mentioned above is butted and bounded as follows :

| By NORTH | 1   | Land of Purchaser;       |
|----------|-----|--------------------------|
| By SOUTH | 4   | Land of D.B.Lama,        |
| By EAST  | \$5 | Land of Purchaser; and   |
| By WEST  | 6   | 20' Wide Municipal Road. |